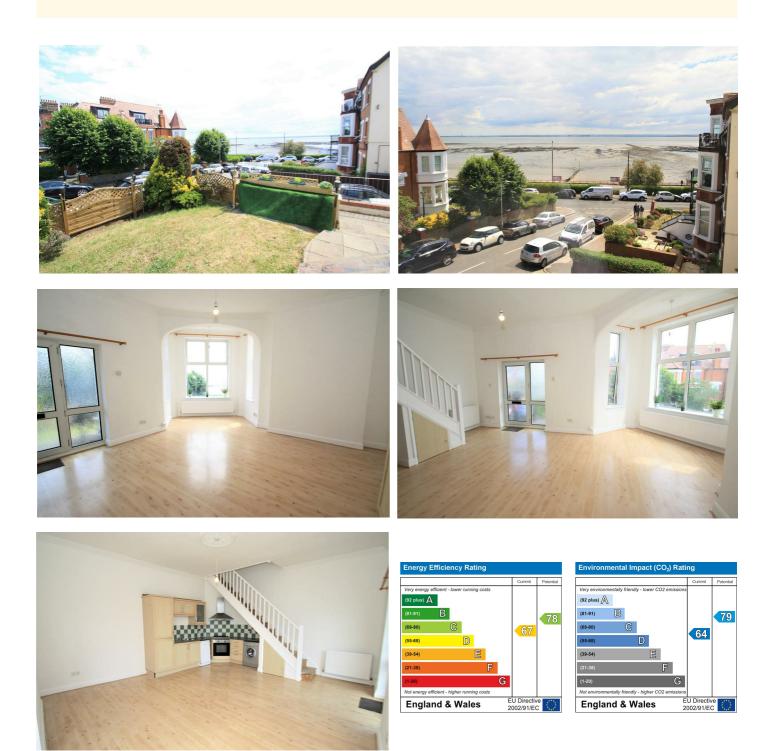

## Pembury Road, Westcliff-On-Sea SS0 8DU

£1,150 PCM

- New Refurbishment
- Sea Views
- Private Garden
- Street Parking
- One Double Bedroom
- One Single Bedroom
- Double Glazing
- Gas Central Heating
- Appliances Included
- Call For Further Details

## Description

\* SEA VIEWS \* Available for occupancy by early February is this two bedroom maisonette to rent in The Leas Conservation Area which has just been refurbished throughout benefitting from SEA VIEWS & A PRIVATE FRONT GARDEN. The property consists of its own front door walking into the large open plan living/kitchen area with appliances included. On the first floor you have one double bedroom, one large single bedroom and a FOUR PIECE bathroom suite. The property is fully double glazed & gas central heated (n/t). Call our lettings team for further details.