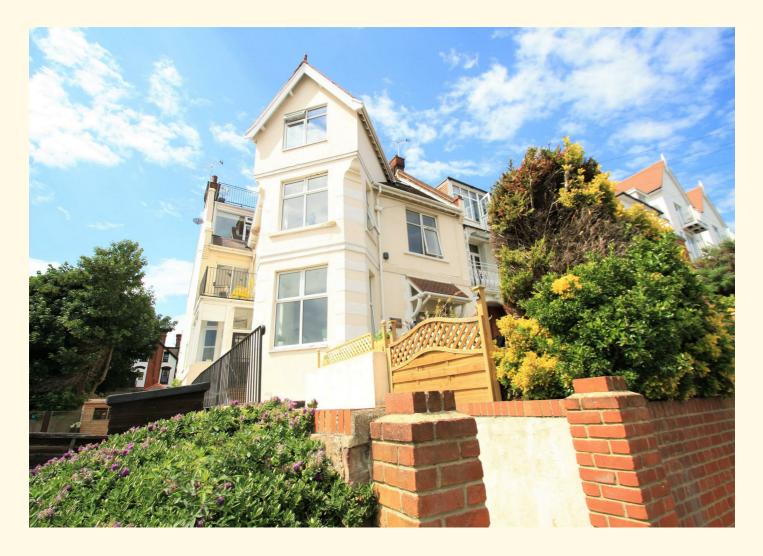

## Pembury Road, Westcliff-On-Sea SS0 8DU

£1,150 PCM

- New Refurbishment
- Sea Views
- Private Garden
- Street Parking
- One Double Bedroom
- One Single Bedroom
- Double Glazing
- Gas Central Heating
- Appliances Included
- Call For Further Details

## Description

\* SEA VIEWS \* Available for occupancy by early February is this two bedroom maisonette to rent in The Leas Conservation Area which has just been refurbished throughout benefitting from SEA VIEWS & A PRIVATE FRONT GARDEN. The property consists of its own front door walking into the large open plan living/kitchen area with appliances included. On the first floor you have one double bedroom, one large single bedroom and a FOUR PIECE bathroom suite. The property is fully double glazed & gas central heated (n/t). Call our lettings team for further details.